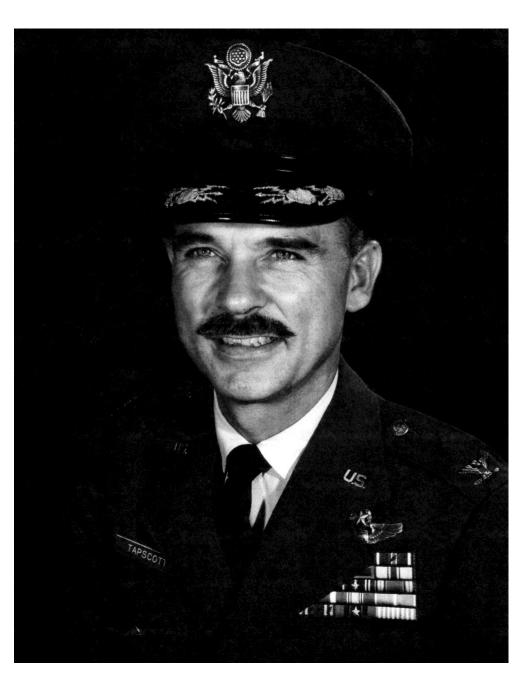

ce Squadron at Furth AB, Germany, between July 1945 and February 1946, with F-6D *Mustangs*.



LTC Tapscott at K-13, summer 1952. It's easier to smile when nobody's shooting at you.



Tapscott (L) with MAJ Franklyn Q. Smith, the 80<sup>th</sup> FBS's executive officer. Smith succeeded Tapscott as squadron commander.



F-101B Voodoos of the 84<sup>th</sup> Fighter Interceptor Squadron, assigned to Hamilton AFB, CA. The unit was under LTC Tapscott's command between July 1964 and June 1965.



Following promotion to "full bird colonel," COL Tapscott commanded the 7<sup>th</sup> Airborne Command & Control Squadron at Udorn RTAB, Thailand, October 1970-71.

Seen here is one of the unit's EC-130Es on the ramp at Udorn, circa 1971.

COL Tapscott's official portrait.

## HAPPY BIRTHDAY, BOSS!