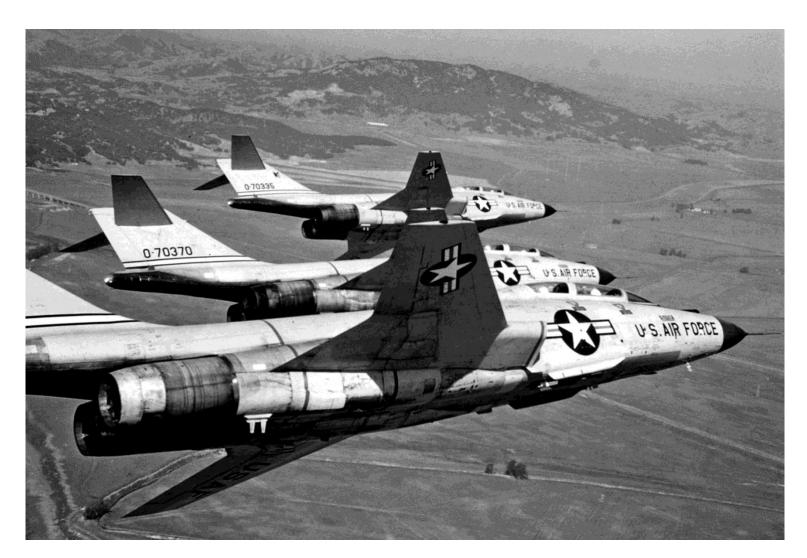

Tapscott (L) with MAJ Franklyn Q. Smith, the 80<sup>th</sup> FBS's executive officer. Smith succeeded Tapscott as squadron commander.

F-101B Voodoos of the 84<sup>th</sup> Fighter Interceptor Squadron, assigned to Hamilton AFB, CA. The unit was under LTC Tapscott's command between July 1964 and June 1965.