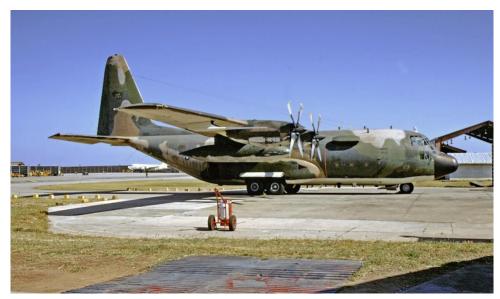

Following promotion to "full bird colonel," COL Tapscott commanded the 7<sup>th</sup> Airborne Command & Control Squadron at Udorn RTAB, Thailand, October 1970-71.

Seen here is one of the unit's EC-130Es on the ramp at Udorn, circa 1971.