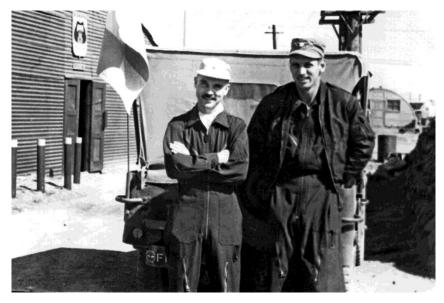

Tapscott (L) with MAJ Franklyn Q. Smith, the 80<sup>th</sup> FBS's executive officer. Smith succeeded Tapscott as squadron commander.

F-101B Voodoos of the 84<sup>th</sup> Fighter Interceptor Squadron, assigned to Hamilton AFB, CA. The unit was under LTC Tapscott's command between July 1964 and June 1965.