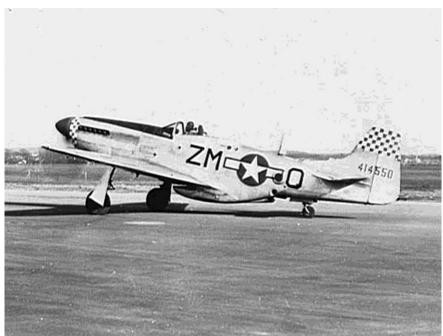

Tapscott (L) with MAJ Franklyn Q. Smith, the 80<sup>th</sup> FBS's executive officer. Smith succeeded Tapscott as squadron commander.

F-101B Voodoos of the 84<sup>th</sup> Fighter Interceptor Squadron, assigned to Hamilton AFB, CA. The unit was under LTC Tapscott's command between July 1964 and June 1965.