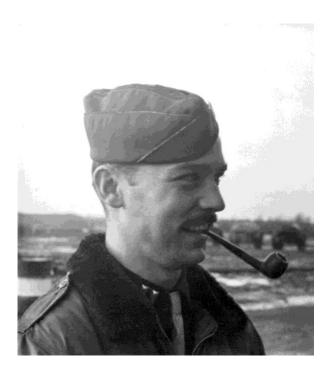

CAPT Tapscott's first command assignment was the 12<sup>th</sup> Tactical Reconnaissance Squadron at Furth AB, Germany, between July 1945 and February 1946, with F-6D *Mustangs*.

LTC Tapscott at K-13, summer 1952. It's easier to smile when nobody's shooting at you.