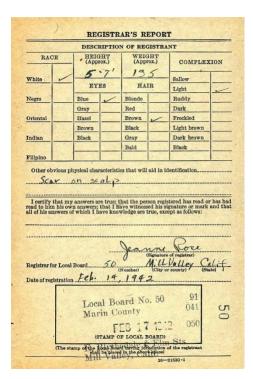

For those of you who've never pondered a WWII-era draft registration card, here's COL Tapscott's...

2LT Tapscott's first combat assignment was with the 111<sup>th</sup> Tactical Reconnaissance Squadron in the Mediterranean theater, flying cannon-armed P-51 *Mustangs*.