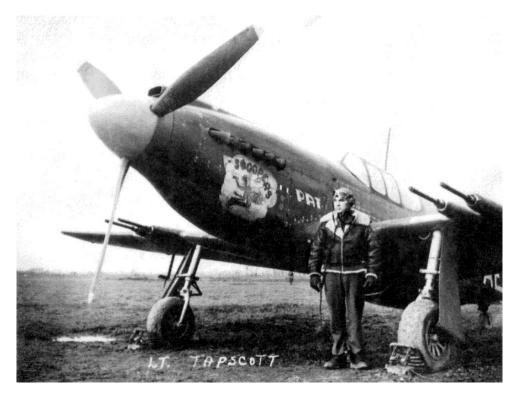

For those of you who've never pondered a WWII-era draft registration card, here's COL Tapscott's...

2LT Tapscott's first combat assignment was with the 111<sup>th</sup> Tactical Reconnaissance Squadron in the Mediterranean theater, flying cannon-armed P-51 *Mustangs*.